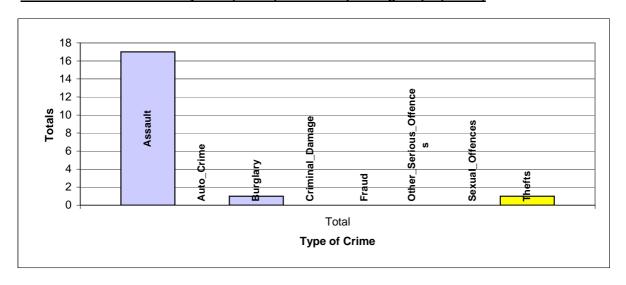

| Crime Group            | Total |
|------------------------|-------|
| Assault                | 17    |
| Auto_Crime             | 0     |
| Burglary               | 1     |
| Criminal_Damage        | 0     |
| Fraud                  | 0     |
| Other_Serious_Offences | 0     |
| Sexual_Offences        | 0     |
| Thefts                 | 1     |
| Grand Total            | 19    |

# A Table of Crime in the Study Area (Above) and corresponding Graph (Below)