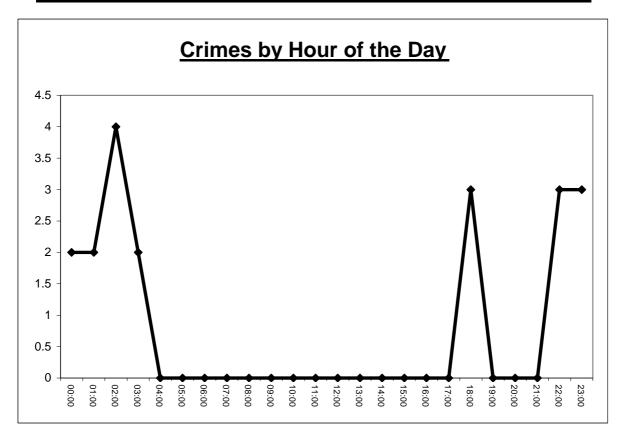

# A Table of Crime by Hour of the Day in the Study Area

|       | 00:00 | 01:00 | 02:00 | 03:00 | 04:00 | 05:00 | 06:00 | 07:00 | 08:00 |   | 10:00 | 11:00 | 12:00 | 13:00 | 14:00 | 15:00 | 16:00 | 17:00 | 18:00 | 19:00 | 20:00 | 21:00 | 22:00 | 23:00 | Total |
|-------|-------|-------|-------|-------|-------|-------|-------|-------|-------|---|-------|-------|-------|-------|-------|-------|-------|-------|-------|-------|-------|-------|-------|-------|-------|
| Total | 2     | 2     | 4     | 2     | 0     | 0     | 0     | 0     | 0     | 0 | 0     | 0     | 0     | 0     | 0     | 0     | 0     | 0     | 3     | 0     | 0     | 0     | 3     | 3     | 19    |